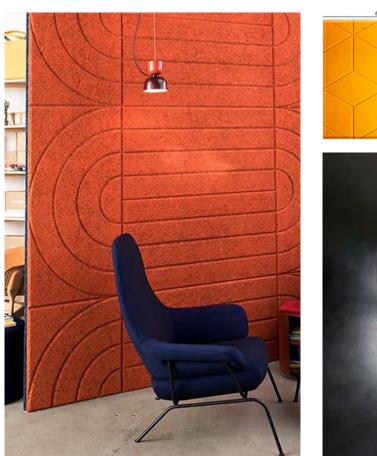

#### 3mm over 9mm Carved Panels

... Curtain walls used as partitions and acoustic buffers

#### Perfect where the requirements for partitioning are constantly changing

The long and short term impact of healthy acoustic design on learning and performance is becoming more and more evident and increasingly is a required element for consideration.