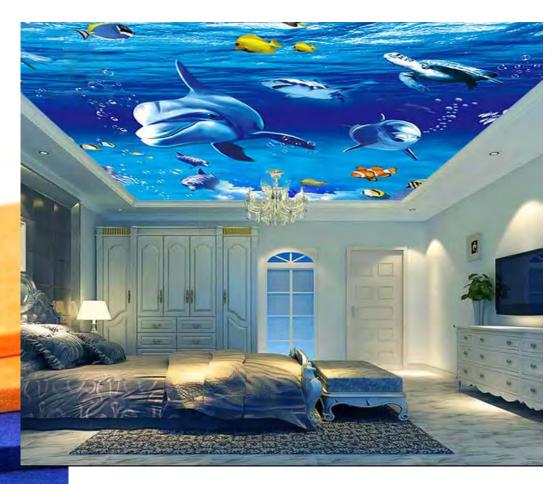

**¢**KŌR Creative Spaces

Printed panels let you think outside of the box...

Using advanced print technology it is possible to replicate any picture selected for themed wall surfacing... Below it has also been used to create a dream or to feature an office icon.