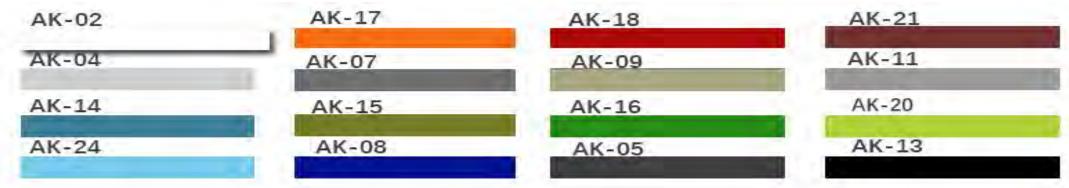

#### choose from a wide range of standard colors...

Thickness: 3mm

Density:650g/sqm

MAX Size: 1050mm\*50m

2440\*1220\*9mm Density:1900g/sqm

2440\*1220\*12mm Density: 2300g/sqm

| AK-17 | AK-18          | AK-21                      |
|-------|----------------|----------------------------|
| AK-07 | AK-09          | AK-11                      |
| AK-15 | AK-16          | AK-20                      |
| AK-08 | AK-05          | AK-13                      |
|       | AK-07<br>AK-15 | AK-07 AK-09<br>AK-15 AK-16 |

2440\*1220\* mm Density: 2300g/sqm

Recommended size: 1200\*600\*12mm

Max size: 2400\*1200\*12mm

Note: images may not be exact representation of the color palette. Please request a sample for use in your color selections.