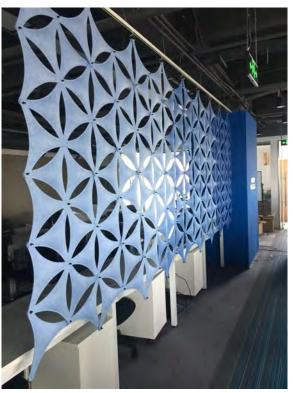

#### 3mm over 9mm Carved Panels

... Curtain walls used as partitions and acoustic buffers

#### Perfect where the requirements for partitioning are constantly changing

The long and short term impact of healthy acoustic design on learning and performance is becoming more and more evident and increasingly is a required element for consideration.

Acoustic solutions no longer need to be boring, hidden behind walls or cost prohibitive.

A sense of privacy can be created by integrating eKoR partition screens and panels... customized to your specification, color and design... redefine your space.