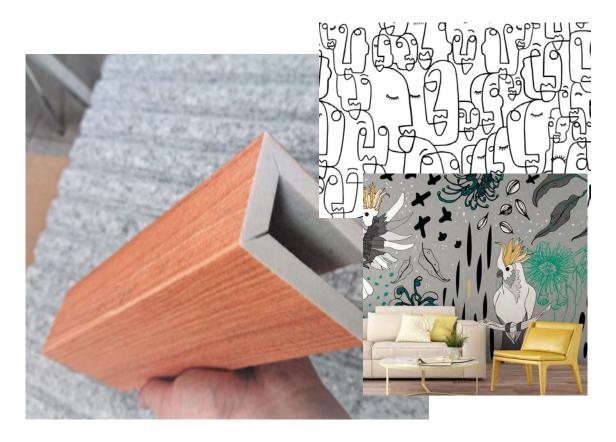

# eKōR Printed Panels

Max Maximum Size: 2400\*1200\*9mm

### Virtually any pattern or high resolution image can be replicated...metallic detailing offers new creative options

Metallic Detailing

Maximum Size:

2400\*1200\*9mm

**¢**KŌR Creative Spaces

Printed panels let you think outside of the box...

Using advanced print technology it is possible to replicate any picture selected for themed wall surfacing... Below it has also been used to create a dream or to feature an office icon.