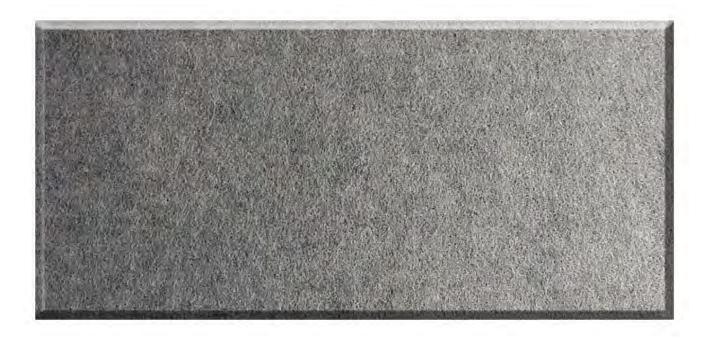

#### choose from a wide range of standard colors...

Thickness: 3mm

Density:650g/sqm

MAX Size: 1050mm\*50m

2440\*1220\*9mm Density:1900g/sqm

2440\*1220\*12mm Density: 2300g/sqm

| AK-17 | AK-18          | AK-21                      |
|-------|----------------|----------------------------|
| AK-07 | AK-09          | AK-11                      |
| AK-15 | AK-16          | AK-20                      |
| AK-08 | AK-05          | AK-13                      |
|       | AK-07<br>AK-15 | AK-07 AK-09<br>AK-15 AK-16 |