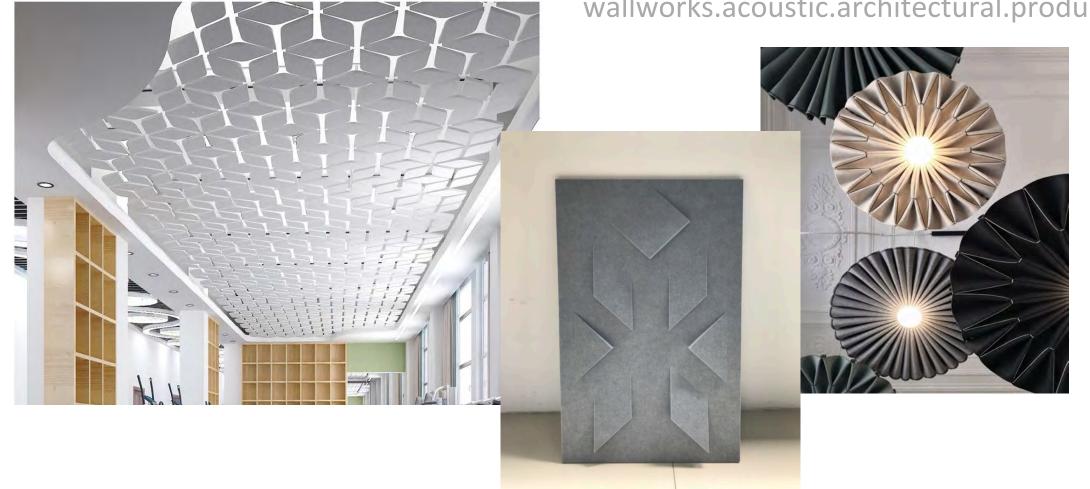

#### Build out areas as required... Add color to create pattern or motif

Look up for inspiration...

Ceiling and cloud details improve acoustic performance while adding architectural elements of dimension, color, texture and form.

#### A simple, effective way create sound, stylish spaces

eKoR geometric and articulated tiles create texture, and notewothy acoustic improvement. These can be simple fast installations that effectively transform the acoustic experience in reception or waiting rooms, at home offices or shared work areas