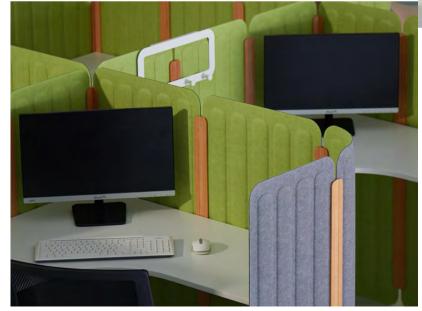

Recommended size: 1200\*600\*12mm

Max size: 2400\*1200\*12mm

...screens help to improve user privacy and layout of open offices while retaining free flowing workspaces and reducing unwanted background noise

These "basic" panels can be used freestanding, fastened to a wall, applied over glass or hung on track. Simple, fast, colorful and effective.

#### Perfect where the requirements for partitioning are constantly changing

The long and short term impact of healthy acoustic design on learning and performance is becoming more and more evident and increasingly is a required element for consideration.

Acoustic solutions no longer need to be boring, hidden behind walls or cost prohibitive.

A sense of privacy can be created by integrating eKoR partition screens and panels... customized to your specification, color and design... redefine your space.