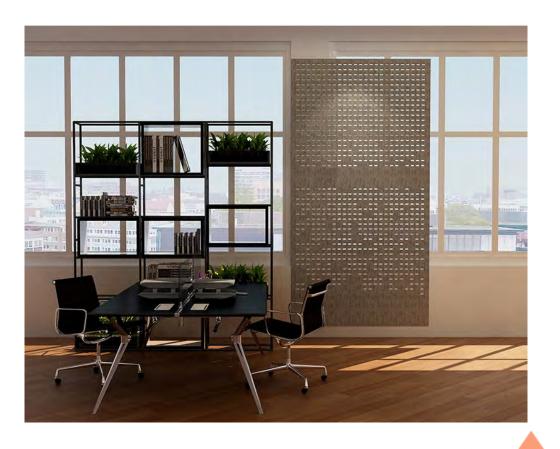

Recommended size: 1200\*600\*12mm

Max size: 2400\*1200\*12mm

...screens help to improve user privacy and layout of open offices while retaining free flowing workspaces and reducing unwanted background noise