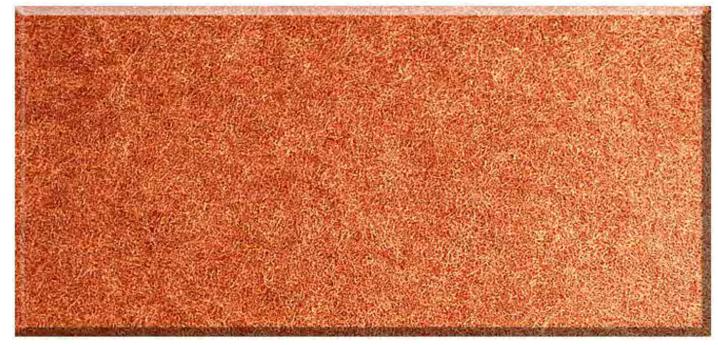

PET Recycled Panel

sustainable and creative products for a healthier world

#### choose from a wide range of standard colors...

Thickness: 3mm

Density:650g/sqm

MAX Size: 1050mm\*50m

2440\*1220\*9mm Density:1900g/sqm

2440\*1220\*12mm Density: 2300g/sqm

| AK-17 | AK-18          | AK-21                      |
|-------|----------------|----------------------------|
| AK-07 | AK-09          | AK-11                      |
| AK-15 | AK-16          | AK-20                      |
| AK-08 | AK-05          | AK-13                      |
|       | AK-07<br>AK-15 | AK-07 AK-09<br>AK-15 AK-16 |