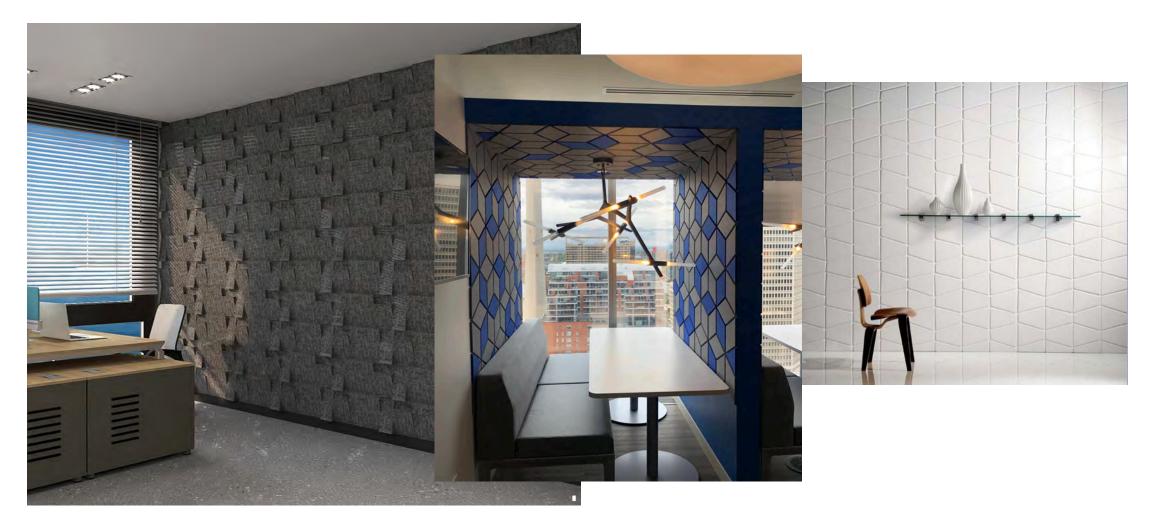

#### A simple, effective way create sound, stylish spaces

eKoR geometric and articulated tiles create texture, and notewothy acoustic improvement. These can be simple fast installations that effectively transform the acoustic experience in reception or waiting rooms, at home offices or shared work areas

These "basic" panels can be used freestanding, fastened to a wall, applied over glass or hung on track. Simple, fast, colorful and effective.

PET-B-003B 500\*500\*60mm

...Moulded desk screens, and free
standing connectable units allow for
portable or adjustable acoustic
solutions as your needs change.

| <u> </u>    |       |       |
|-------------|-------|-------|
| Color Chart |       |       |
| BZ-12       | BZ-43 | BZ-36 |
| BZ-30       | BZ-51 | BZ-37 |
| BZ-11       | BZ-46 | BZ-01 |
| BZ-07       | BZ-13 | BZ-19 |