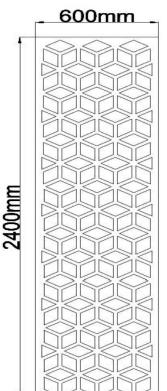

#### choose from a wide range of standard colors...

Thickness: 3mm

Density:650g/sqm

MAX Size: 1050mm\*50m

2440\*1220\*9mm Density:1900g/sqm

2440\*1220\*12mm Density: 2300g/sqm

| AK-17 | AK-18          | AK-21                      |
|-------|----------------|----------------------------|
| AK-07 | AK-09          | AK-11                      |
| AK-15 | AK-16          | AK-20                      |
| AK-08 | AK-05          | AK-13                      |
|       | AK-07<br>AK-15 | AK-07 AK-09<br>AK-15 AK-16 |

2440\*1220\* mm Density: 2300g/sqm

Recommended size: 1200\*600\*12mm

Max size: 2400\*1200\*12mm

Note: images may not be exact representation of the color palette. Please request a sample for use in your color selections.

Recommended size: 1200\*600\*12mm

Max size: 2400\*1200\*12mm

...screens help to improve user privacy and layout of open offices while retaining free flowing workspaces and reducing unwanted background noise