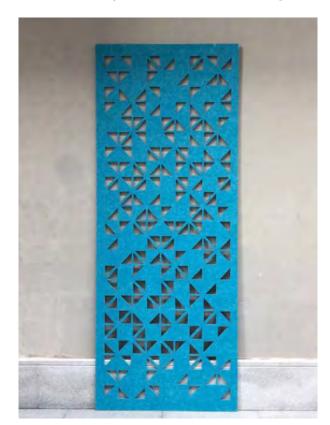

These "basic" panels can be used freestanding, fastened to a wall, applied over glass or hung on track. Simple, fast, colorful and effective.

#### 3mm over 9mm Carved Panels

... Curtain walls used as partitions and acoustic buffers