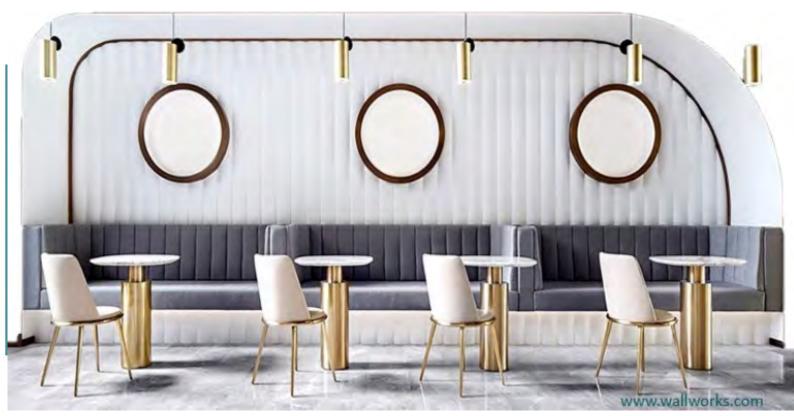

#### 3mm over 9mm Carved Panels

... Curtain walls used as partitions and acoustic buffers