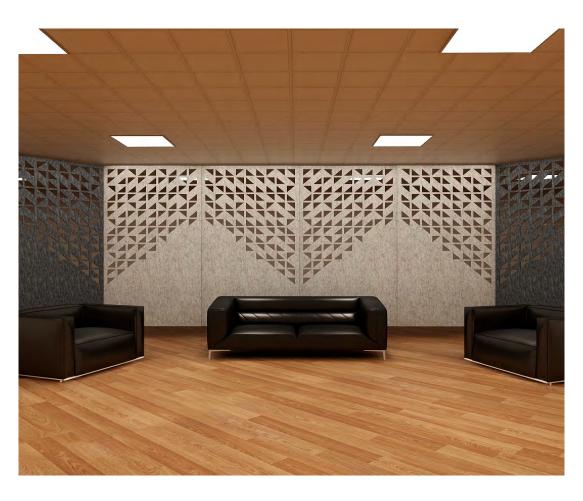

#### 3mm over 9mm Carved Panels

... Curtain walls used as partitions and acoustic buffers