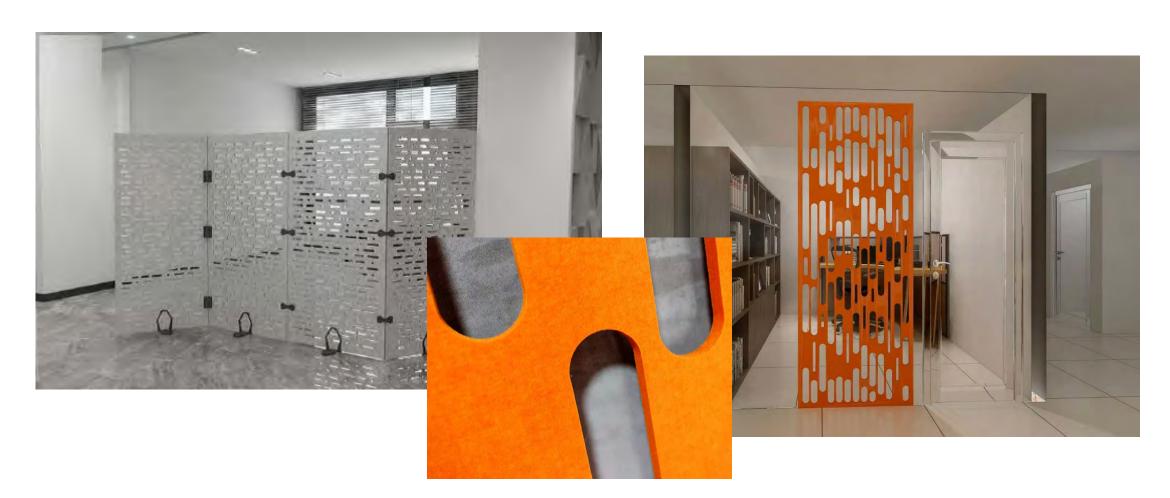

These "basic" panels can be used freestanding, fastened to a wall, applied over glass or hung on track. Simple, fast, colorful and effective.

#### 3mm over 9mm Carved Panels

... Curtain walls used as partitions and acoustic buffers