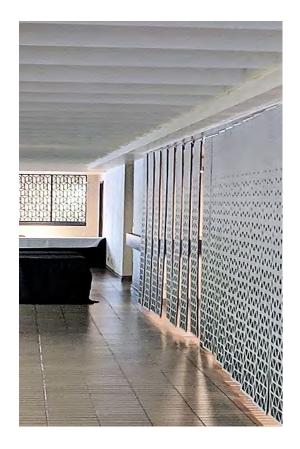

#### 3mm over 9mm Carved Panels

... Curtain walls used as partitions and acoustic buffers

Acoustic solutions no longer need to be boring, hidden behind walls or cost prohibitive.

A sense of privacy can be created by integrating eKoR partition screens and panels... customized to your specification, color and design... redefine your space.