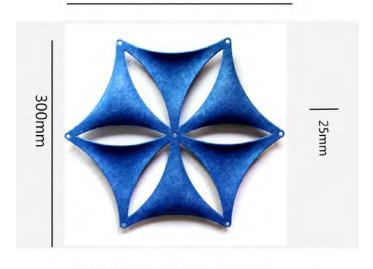

m











#### Request a list of our full series of eKoR tiles today!

A Style: 250\*250\*60mm

B Style: 500\*500\*60mm

C Style: 400\*600\*45mm

D Style: 540\*900\*45mm

E Style: 600\*600\*74mm

F Style: 600\*600\*60mm



500mm



PET-B-003B 500\*500\*60mm







...Moulded desk screens, and free
standing connectable units allow for
portable or adjustable acoustic
solutions as your needs change.







| <u> </u>    |       |       |
|-------------|-------|-------|
| Color Chart |       |       |
| BZ-12       | BZ-43 | BZ-36 |
| BZ-30       | BZ-51 | BZ-37 |
| BZ-11       | BZ-46 | BZ-01 |
| BZ-07       | BZ-13 | BZ-19 |





These "basic" panels can be used freestanding, fastened to a wall, applied over glass or hung on track. Simple, fast, colorful and effective.







#### 300mm



PET-的-003P 300\*300\*25mm

#### Build out areas as required... Add color to create pattern or motif







Look up for inspiration...

Ceiling and cloud details improve acoustic performance while adding architectural elements of dimension, color, texture and form.

- CAN/ULC S102 fire rating
- IAQ certified
- High % recycled consumer waste content
- Contributes Well and LEED Credits









#### 3mm over 9mm Carved Panels

... Curtain walls used as partitions and acoustic buffers

#### Perfect where the requirements for partitioning are constantly changing







The long and short term impact of healthy acoustic design on learning and performance is becoming more and more evident and increasingly is a required element for consideration.

Acoustic solutions no longer need to be boring,