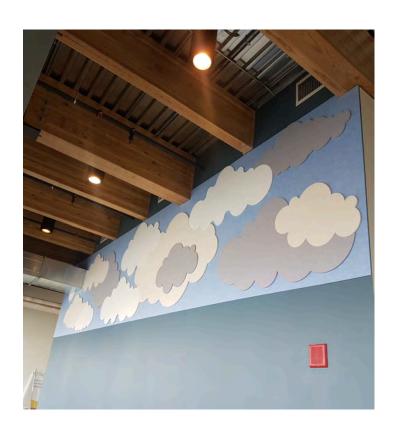

#### Build out areas as required... Add color to create pattern or motif

Look up for inspiration...

Ceiling and cloud details improve acoustic performance while adding architectural elements of dimension, color, texture and form.

#### Design Criteria for child friendly spaces:

- 1. Create an age appropriate and stimulating backdrop for spirited play
- 2. Use materials that are safe and environmentally concious
- 3. Choose rich, bold, fanciful colors
- 4. Invite imagination

**¢**KŌR Creative Spaces

Printed panels let you think outside of the box...

Using advanced print technology it is possible to replicate any picture selected for themed wall surfacing... Below it has also been used to create a dream or to feature an office icon.