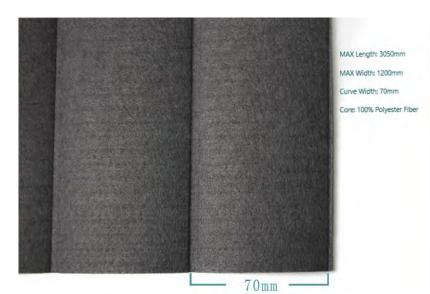

# eKōR Printed Panels

Max Maximum Size: 2400\*1200\*9mm

### Virtually any pattern or high resolution image can be replicated...metallic detailing offers new creative options

Metallic Detailing

Maximum Size:

2400\*1200\*9mm