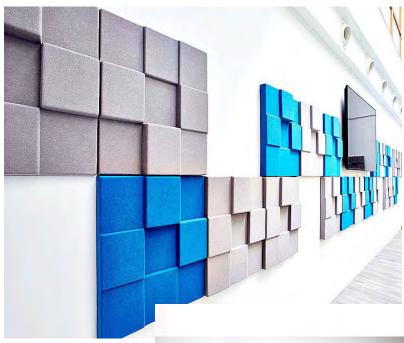

#### ... sound solutions that are simple, adaptable and effective

Presentation areas are a natural place to focus on the integration of acoustic products. Conventional materials no longer meet the creative needs of architects and designers... consider color stacking and the use of repeating or non repeating wave patterns for visual interest... and irregular or repeating pattern.

#### A simple, effective way create sound, stylish spaces

eKoR geometric and articulated tiles create texture, and notewothy acoustic improvement. These can be simple fast installations that effectively transform the acoustic experience in reception or waiting rooms, at home offices or shared work areas