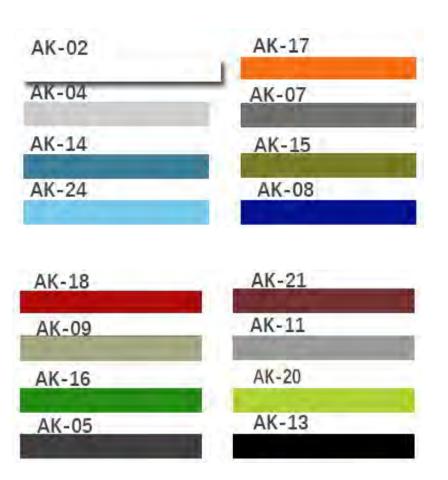

#### choose from a wide range of standard colors...

Thickness: 3mm

Density:650g/sqm

MAX Size: 1050mm\*50m

2440\*1220\*9mm Density:1900g/sqm

2440\*1220\*12mm Density: 2300g/sqm

| AK-17 | AK-18          | AK-21                      |
|-------|----------------|----------------------------|
| AK-07 | AK-09          | AK-11                      |
| AK-15 | AK-16          | AK-20                      |
| AK-08 | AK-05          | AK-13                      |
|       | AK-07<br>AK-15 | AK-07 AK-09<br>AK-15 AK-16 |

2440\*1220\* mm Density: 2300g/sqm

Recommended size: 1200\*600\*12mm

Max size: 2400\*1200\*12mm

Note: images may not be exact representation of the color palette. Please request a sample for use in your color selections.