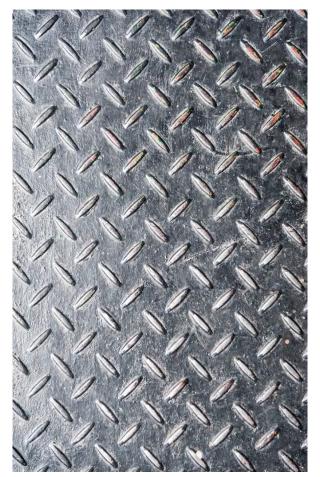

### Virtually any pattern or high resolution image can be replicated...metallic detailing offers new creative options

Metallic Detailing

Maximum Size:

2400\*1200\*9mm