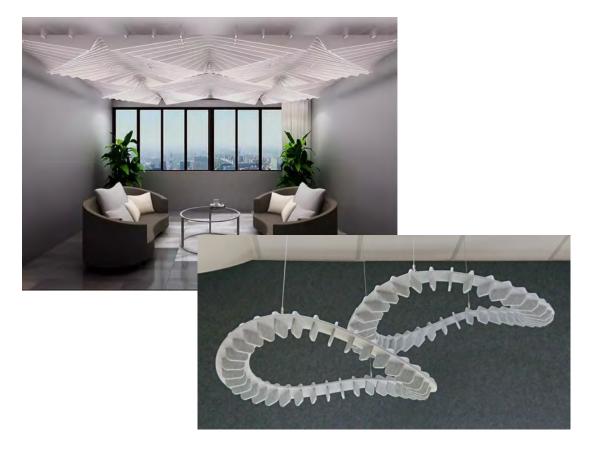

#### Build out areas as required... Add color to create pattern or motif

Look up for inspiration...

Ceiling and cloud details improve acoustic performance while adding architectural elements of dimension, color, texture and form.

#### Perfect where the requirements for partitioning are constantly changing

The long and short term impact of healthy acoustic design on learning and performance is becoming more and more evident and increasingly is a required element for consideration.