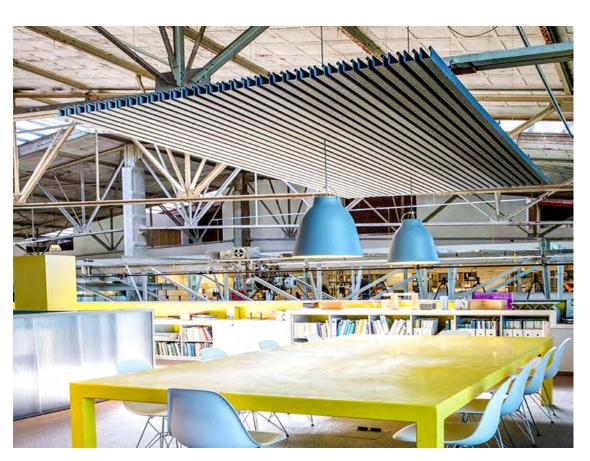

#### ... sound solutions that are simple, adaptable and effective

Presentation areas are a natural place to focus on the integration of acoustic products. Conventional materials no longer meet the creative needs of architects and designers... consider color stacking and the use of repeating or non repeating wave patterns for visual interest... and irregular or repeating pattern.

Style, simplicity, and sound results ... it doesn't have to be complicated to be effective. Catch the wave!

Drawing on the experience of commercial theatres and by using an acoustic cavity design we can offer customized sound absorbing walls series for the panoramic surround sound in home or office theatres.