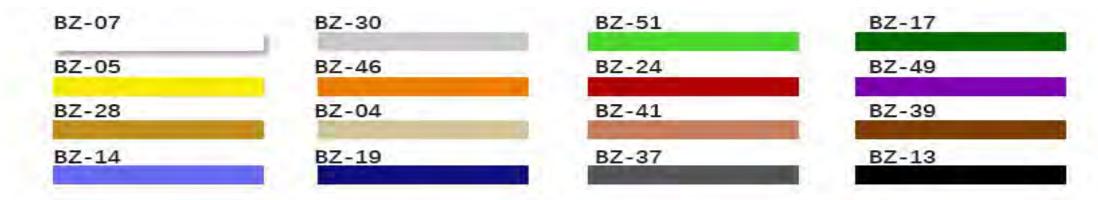

PET-B-003B 500\*500\*60mm

...Moulded desk screens, and free
standing connectable units allow for
portable or adjustable acoustic
solutions as your needs change.

| <u> </u>    |       |       |
|-------------|-------|-------|
| Color Chart |       |       |
| BZ-12       | BZ-43 | BZ-36 |
| BZ-30       | BZ-51 | BZ-37 |
| BZ-11       | BZ-46 | BZ-01 |
| BZ-07       | BZ-13 | BZ-19 |