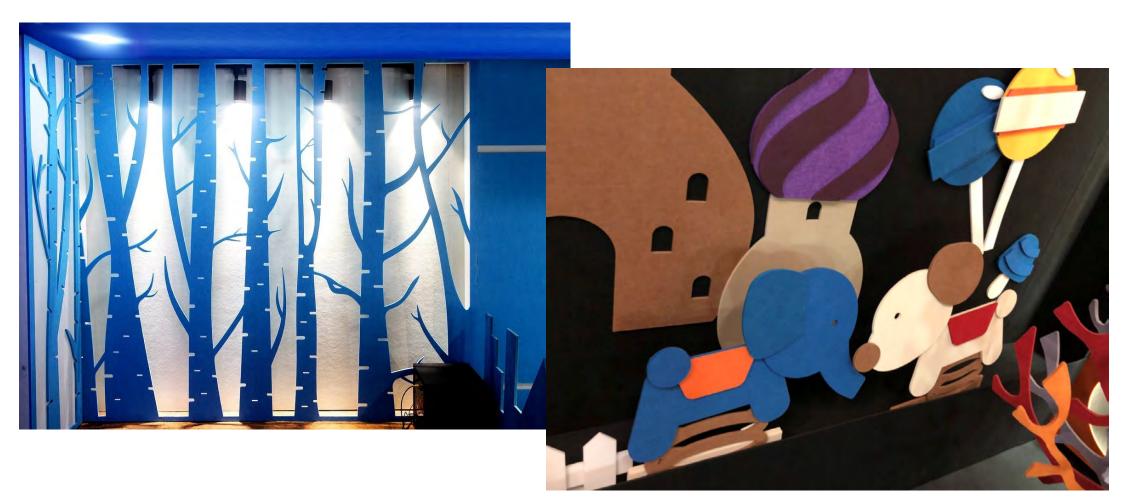

#### Build out areas as required... Add color to create pattern or motif

Look up for inspiration...

Ceiling and cloud details improve acoustic performance while adding architectural elements of dimension, color, texture and form.

#### Design Criteria for child friendly spaces:

- 1. Create an age appropriate and stimulating backdrop for spirited play
- 2. Use materials that are safe and environmentally concious
- 3. Choose rich, bold, fanciful colors
- 4. Invite imagination

**¢**KŌR Creative Spaces

Printed panels let you think outside of the box...

Using advanced print technology it is possible to replicate any picture selected for themed wall surfacing... Below it has also been used to create a dream or to feature an office icon.