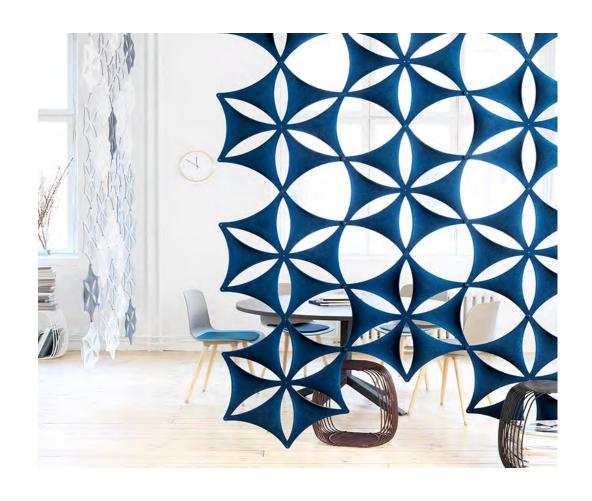

These "basic" panels can be used freestanding, fastened to a wall, applied over glass or hung on track. Simple, fast, colorful and effective.

Acoustic solutions no longer need to be boring, hidden behind walls or cost prohibitive.

A sense of privacy can be created by integrating eKoR partition screens and panels... customized to your specification, color and design... redefine your space.

eKoR~color and design flexiblity and acoustic performance to fit any application.