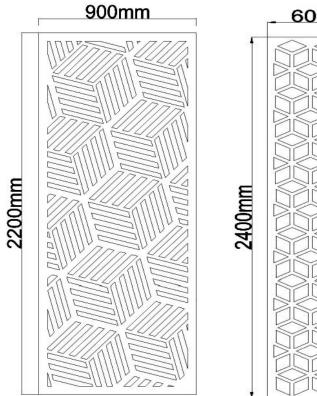

#### choose from a wide range of standard colors...

Thickness: 3mm

Density:650g/sqm

MAX Size: 1050mm\*50m

2440\*1220\*9mm Density:1900g/sqm

2440\*1220\*12mm Density: 2300g/sqm

| AK-17 | AK-18          | AK-21                      |
|-------|----------------|----------------------------|
| AK-07 | AK-09          | AK-11                      |
| AK-15 | AK-16          | AK-20                      |
| AK-08 | AK-05          | AK-13                      |
|       | AK-07<br>AK-15 | AK-07 AK-09<br>AK-15 AK-16 |

2440\*1220\* mm Density: 2300g/sqm

Recommended size: 1200\*600\*12mm

Max size: 2400\*1200\*12mm

Note: images may not be exact representation of the color palette. Please request a sample for use in your color selections.

Recommended size: 1200\*600\*12mm

Max size: 2400\*1200\*12mm

...screens help to improve user privacy and layout of open offices while retaining free flowing workspaces and reducing unwanted background noise