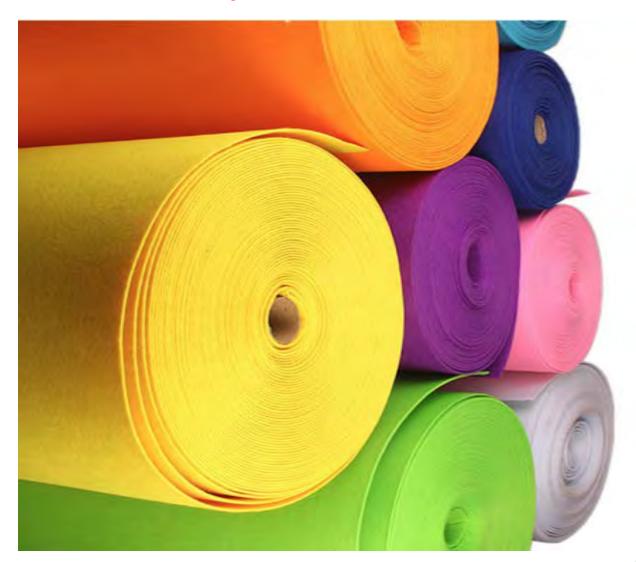

#### choose from a wide range of standard colors...

Thickness: 3mm

Density:650g/sqm

MAX Size: 1050mm\*50m

2440\*1220\*9mm Density:1900g/sqm

2440\*1220\*12mm Density: 2300g/sqm

| AK-17 | AK-18          | AK-21                      |
|-------|----------------|----------------------------|
| AK-07 | AK-09          | AK-11                      |
| AK-15 | AK-16          | AK-20                      |
| AK-08 | AK-05          | AK-13                      |
|       | AK-07<br>AK-15 | AK-07 AK-09<br>AK-15 AK-16 |

2440\*1220\* mm Density: 2300g/sqm

Recommended size: 1200\*600\*12mm

Max size: 2400\*1200\*12mm

Note: images may not be exact representation of the color palette. Please request a sample for use in your color selections.