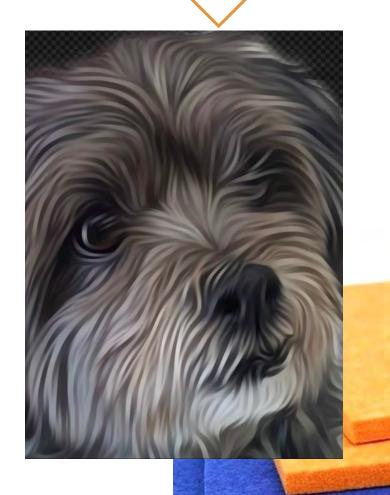

### Virtually any pattern or high resolution image can be replicated...metallic detailing offers new creative options

Metallic Detailing

Maximum Size:

2400\*1200\*9mm

**¢**KŌR Creative Spaces

Printed panels let you think outside of the box...

Using advanced print technology it is possible to replicate any picture selected for themed wall surfacing... Below it has also been used to create a dream or to feature an office icon.