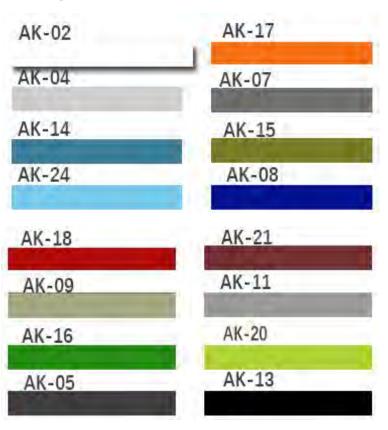

#### choose from a wide range of standard colors...

Thickness: 3mm

Density:650g/sqm

MAX Size: 1050mm\*50m

2440\*1220\*9mm Density:1900g/sqm

2440\*1220\*12mm Density: 2300g/sqm

| AK-17 | AK-18          | AK-21                      |
|-------|----------------|----------------------------|
| AK-07 | AK-09          | AK-11                      |
| AK-15 | AK-16          | AK-20                      |
| AK-08 | AK-05          | AK-13                      |
|       | AK-07<br>AK-15 | AK-07 AK-09<br>AK-15 AK-16 |

2440\*1220\* mm Density: 2300g/sqm

Recommended size: 1200\*600\*12mm

Max size: 2400\*1200\*12mm

Note: images may not be exact representation of the color palette. Please request a sample for use in your color selections.