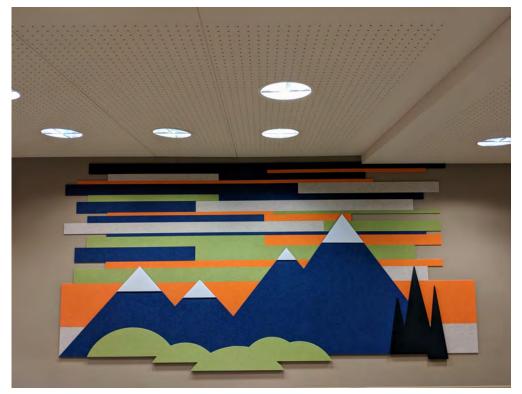

#### Design Criteria for child friendly spaces:

- 1. Create an age appropriate and stimulating backdrop for spirited play
- 2. Use materials that are safe and environmentally concious
- 3. Choose rich, bold, fanciful colors
- 4. Invite imagination

**¢**KŌR Creative Spaces

Printed panels let you think outside of the box...

Using advanced print technology it is possible to replicate any picture selected for themed wall surfacing... Below it has also been used to create a dream or to feature an office icon.