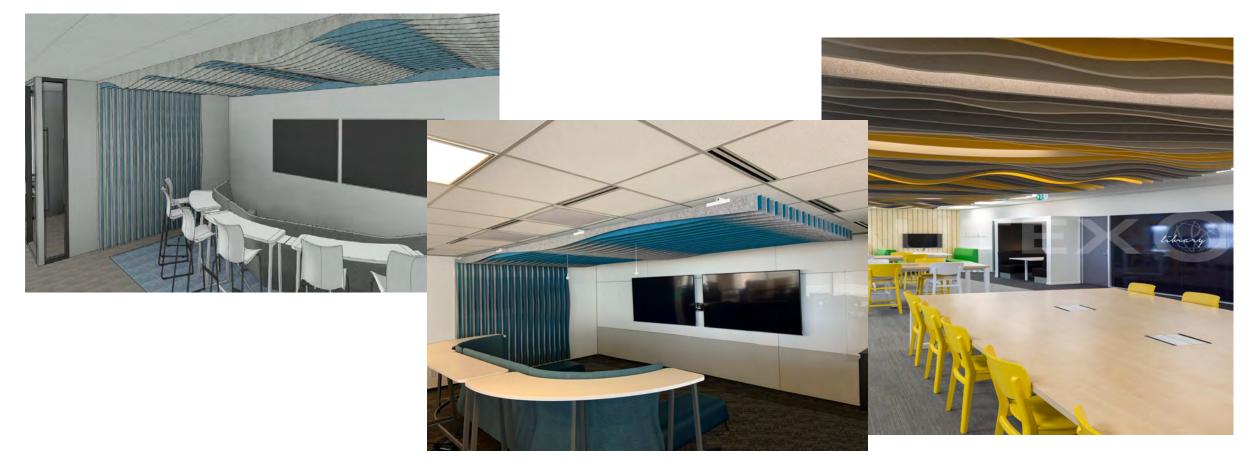

#### ... sound solutions that are simple, adaptable and effective

Presentation areas are a natural place to focus on the integration of acoustic products. Conventional materials no longer meet the creative needs of architects and designers... consider color stacking and the use of repeating or non repeating wave patterns for visual interest... and irregular or repeating pattern.

Style, simplicity, and sound results ... it doesn't have to be complicated to be effective. Catch the wave!

Drawing on the experience of commercial theatres and by using an acoustic cavity design we can offer customized sound absorbing walls series for the panoramic surround sound in home or office theatres.