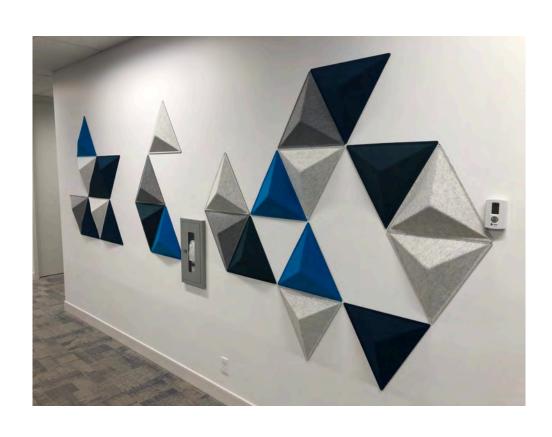

#### A simple, effective way create sound, stylish spaces

eKoR geometric and articulated tiles create texture, and notewothy acoustic improvement. These can be simple fast installations that effectively transform the acoustic experience in reception or waiting rooms, at home offices or shared work areas