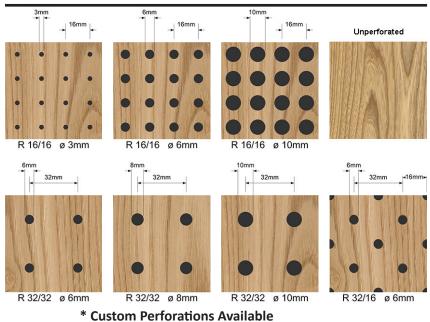

Panels are precision manufactured in a range of standard sizes or custom made to your specs. Several profiles of perforations are available to meet the NRC rating required, from micro-perforations to slots for effectively controlling sound requirements.

#### **Standard Perforations**