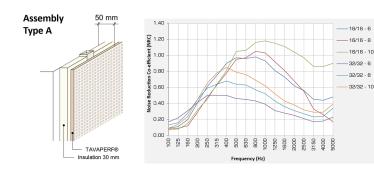

Panels are precision manufactured in a range of standard sizes or custom made to your specs. Several profiles of perforations are available to meet the NRC rating required, from micro-perforations to slots for effectively controlling sound requirements.

Available finishes also include scratch resistant laminates or Low VOC lacquered MDF. Panels are easily cut/drilled to fit on site penetrations Additional sound insulation may be added to increase the absorption rates.