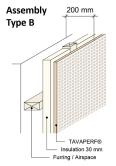

#### For Walls

### Installation

TavaPerf<sup>®</sup> is ultimately designed for use with 15/16 HD ceiling grids offering easy no hassle installation, by lay- in or vector shadow styling.

TavaPerf<sup>®</sup> acoustical wall panels are designed to be easily installed using Z-Clips or a custom nailing clip.