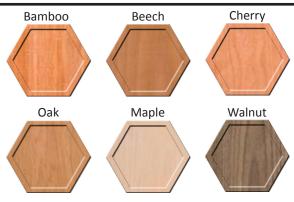

allation allows use of 15/16" HD grid, allowing unlimited access to the ceiling above. Can be installed either as lay in or vector shadow style. Wall panels can be installed on wood or steel furring. All panels include a black acoustic liner applied to the back.

Panels are precision manufactured in a range of standard sizes or custom made to your specs. Several profiles of perforations are available to meet the NRC rating required, from micro-perforations to slots for effectively controlling sound requirements.

Available finishes also include scratch resistant laminates or Low VOC lacquered MDF. Panels are easily cut/drilled to fit on site penetrations Additional sound insulation may be added to increase the absorption rates.

#### **Standard Perforations**



#### **Standard Veneers**



\* Custom veneer & HPL options available

# 

#### Specifications

| Core:            | MDF (NAUF)               |
|------------------|--------------------------|
| Thickness:       | 3/4"                     |
| Panel sizes:     | 2' x 2', 2' x 4', Custom |
| Fire Retardancy: | CAN/ULC S102             |
| Weight:          | 2 lbs/ft <sup>2</sup>    |

#### For Walls











## **LEED Credit Opportunities**

| MR 4.1 | 5% Recycled Content        |
|--------|----------------------------|
| MR 4.2 | 10% Recycled Content       |
| MR 6   | Bamboo Veneer              |
| EQ 4.1 | Low VOC's                  |
| EQ 4.4 | No added urea-formaldehyde |

## For Ceilings



### Installation

TavaPerf<sup>®</sup> is ultimately designed for use with 15/16 HD ceiling grids offering easy no hassle