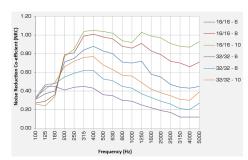

Panels are precision manufactured in a range of standard sizes or custom made to your specs. Several profiles of perforations are available to meet the NRC rating required, from micro-perforations to slots for effectively controlling sound requirements.

Available finishes also include scratch resistant laminates or Low VOC lacquered MDF. Panels are easily cut/drilled to fit on site penetrations Additional sound insulation may be added to increase the absorption rates.