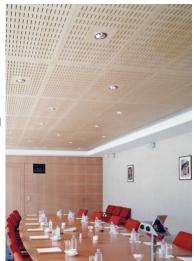

| CAN/ULC S102             |
| Weight:          | 2 lbs/ft <sup>2</sup>    |

#### For Walls











## **LEED Credit Opportunities**

| MR 4.1 | 5% Recycled Content        |
|--------|----------------------------|
| MR 4.2 | 10% Recycled Content       |
| MR 6   | Bamboo Veneer              |
| EQ 4.1 | Low VOC's                  |
| EQ 4.4 | No added urea-formaldehyde |

## For Ceilings



### Installation

TavaPerf<sup>®</sup> is ultimately designed for use with 15/16 HD ceiling grids offering easy no hassle installation, by lay- in or vector shadow styling.

TavaPerf<sup>®</sup> acoustical wall panels are designed to be easily installed using Z-Clips or a custom nailing clip.

TavaPerf<sup>®</sup> ceiling and wall panels can be easily field cut using traditional woodworking tools.





Proudly represented and distributed in Canada by: