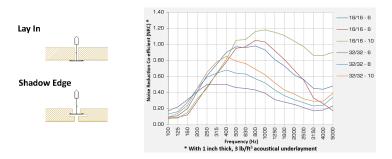

### Installation

TavaPerf<sup>®</sup> is ultimately designed for use with 15/16 HD ceiling grids offering easy no hassle installation, by lay- in or vector shadow styling.

TavaPerf<sup>®</sup> acoustical wall panels are designed to be easily installed using Z-Clips or a custom nailing clip.