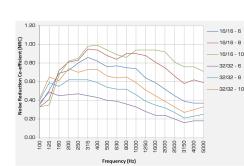

Panels are precision manufactured in a range of standard sizes or custom made to your specs. Several profiles of perforations are available to meet the NRC rating required, from micro-perforations to slots for effectively controlling sound requirements.

Available finishes also include scratch resistant laminates or Low VOC lacquered MDF. Panels are easily cut/drilled to fit on site penetrations Additional sound insulation may be added to increase the absorption rates.