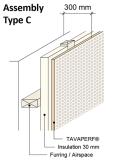

#### For Walls

### Installation

TavaPerf<sup>®</sup> is ultimately designed for use with 15/16 HD ceiling grids offering easy no hassle installation, by lay- in or vector shadow styling.

TavaPerf<sup>®</sup> acoustical wall panels are designed to be easily installed using Z-Clips or a custom nailing clip.