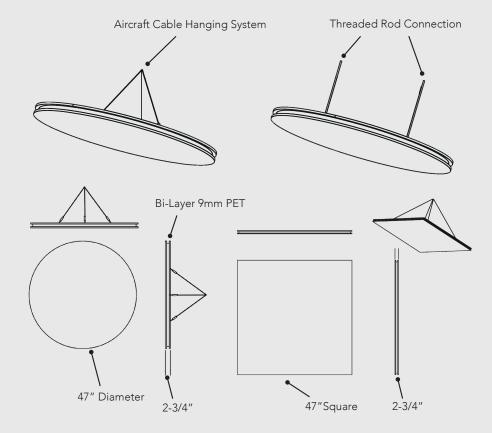

#### SPECIFICATIONS

| Standard Cloud Sizes: | 47" Diameter Circle or 47"x 47" Square |
|-----------------------|----------------------------------------|
| Thickness:            | 2-3/4"                                 |
| Weight:               | 15 lbs./Cloud                          |
| Fire Rating:          | Class A per ASTM E-84                  |
|                       |                                        |

#### HARDWARE OPTIONS

Product can be installed with your choice of either aircraft cable or threaded rod attachments.

### INSTALLATION OPTIONS

The aircraft cable method has two options; Multiple strands to the deck or a single strand to the deck with a sputnick hardware option.

Distributed by: WALLWORKS. ACOUSTIC. ARCHITECTURAL. PRODUCTS. INC. sales@wallworks.com