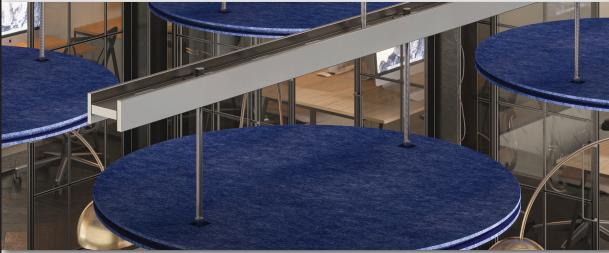

## **STRATUX CLOUD<sup>™</sup>** | PET Acoustical Ceiling Cloud

**Beauty Meets Function.** These ceiling clouds offer an acousticaly superior recycled PET felt surface. This works in tandem with our uniquely designed internal air cavities to provide excellent acoustical benefit. Stratux Cloud offers a variety of shapes and colors giving you endless design possibilites.

#### SPECIFICATIONS

| Standard Cloud Sizes: | 47" Diameter Circle or 47"x 47" Square |
|-----------------------|----------------------------------------|
| Thickness:            | 2-3/4"                                 |
| Weight:               | 15 lbs./Cloud                          |
| Fire Rating:          | Class A per ASTM E-84                  |
|                       |                                        |

#### HARDWARE OPTIONS

Product can be installed with your choice of either aircraft cable or threaded rod attachments.