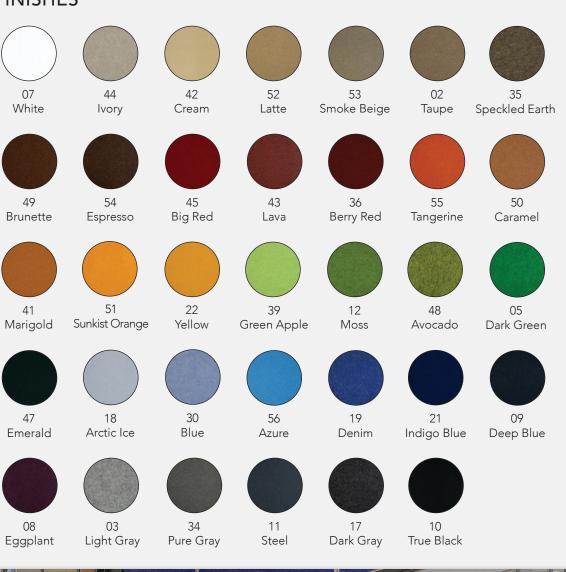

#### FINISHES

#### FEATURES:

- Easy Install
- Choice of 34 Colors
- Available in Circles and Squares