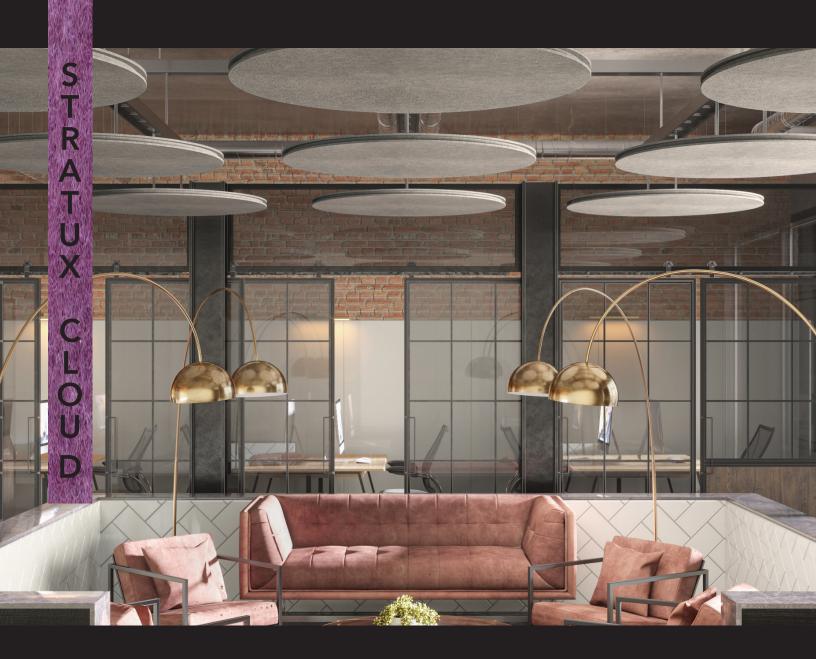

## **STRATUX CLOUD<sup>™</sup>** | PET Acoustical Ceiling Cloud

**Beauty Meets Function.** These ceiling clouds offer an acousticaly superior recycled PET felt surface. This works in tandem with our uniquely designed internal air cavities to provide excellent acoustical benefit. Stratux Cloud offers a variety of shapes and colors giving you endless design possibilites.

#### FEATURES:

- Easy Install
- Choice of 34 Colors
- Available in Circles and Squares