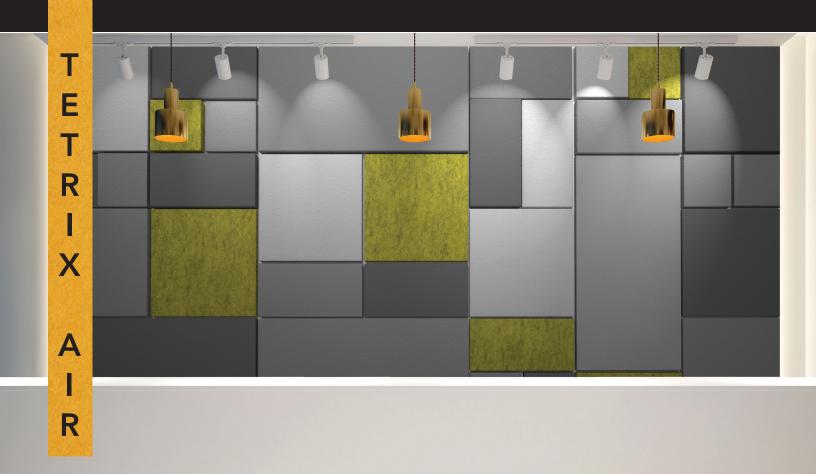

# **TETRIX AIR™** | PET Polyester Acoustical Panel

Various sized shapes and various depths of the panels allow you to personalize your space and design. These panels have a patent-pending secret access compartment in the front that allows for easy and accurate installation.

# TETRIX AIR™

### **FEATURES:**

- Quick and Easy Installation with Hidden Access Panel
- Acoustical Felt
- Core designed with Air Cavity for Maximum Sound Absorption
- Choice of 34 Colors
- Multiple Size Configurations