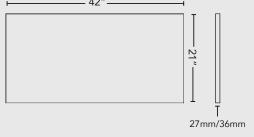

#### **SPECIFICATIONS**

Panel Sizes: 10-1/2" x 10-1/2"

21"x 10-1/2" 21"x 21" 42"x 21" 42"x 42"

Thickness Options: 27mm, 36mm

Weight: 27mm: .30 lbs/SF, 36mm: .41 lbs/SF

Fire Rating: Class A per ASTM E-84