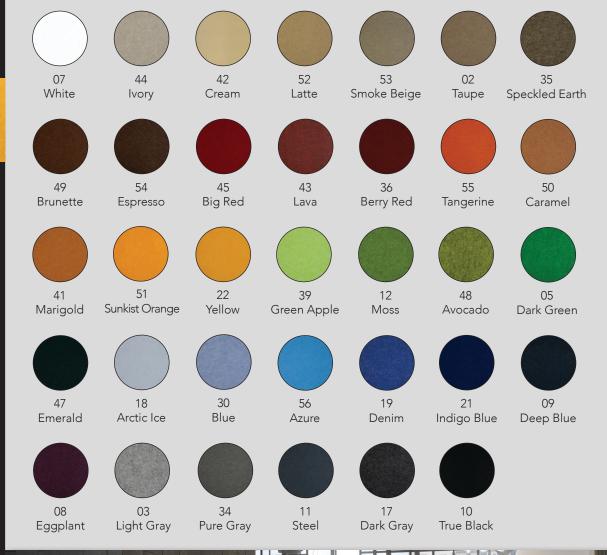

### **FEATURES:**

- Quick and Easy Installation with Hidden Access Panel
- Acoustical Felt
- Core designed with Air Cavity for Maximum Sound Absorption
- Choice of 34 Colors
- Multiple Size Configurations

## **FINISHES**