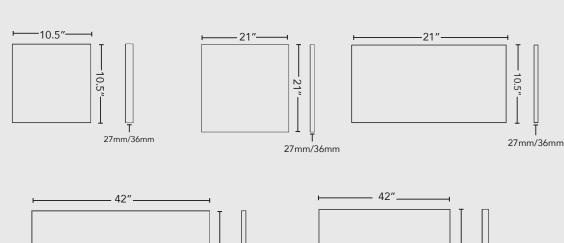

#### **SPECIFICATIONS**

Panel Sizes: 10-1/2" x 10-1/2"

21"x 10-1/2" 21"x 21" 42"x 21" 42"x 42"

Thickness Options: 27mm, 36mm

Weight: 27mm: .30 lbs/SF, 36mm: .41 lbs/SF

Fire Rating: Class A per ASTM E-84