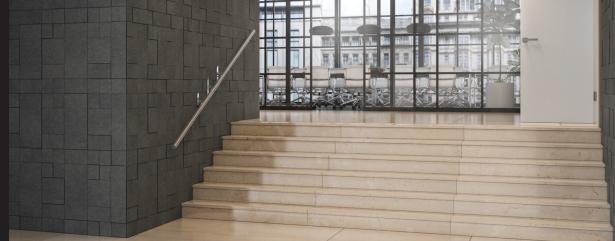

# **TETRIX AIR™** | PET Polyester Acoustical Panel

Various sized shapes and various depths of the panels allow you to personalize your space and design. These panels have a patent-pending secret access compartment in the front that allows for easy and accurate installation.