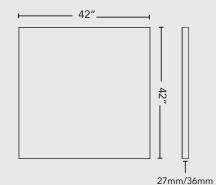

#### **SPECIFICATIONS**

Panel Sizes: 10-1/2" x 10-1/2"

21"x 10-1/2" 21"x 21" 42"x 21" 42"x 42"

Thickness Options: 27mm, 36mm

Weight: 27mm: .30 lbs/SF, 36mm: .41 lbs/SF

Fire Rating: Class A per ASTM E-84