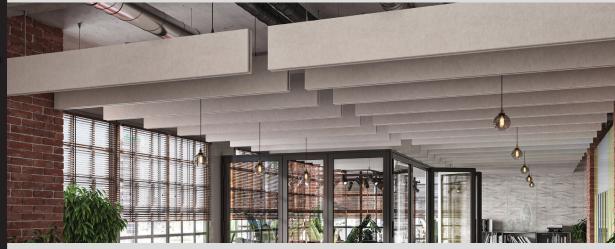

# **VERTEX BAFFLE™** | PET Acoustical Ceiling Baffle

The superior acoustical ceiling baffle. Vertex Baffles are constructed with two layers of 9mm Plex Board and a center air space for maximum sound absorption. Combine that with the benefit of our wide array of beautiful PET felt sound absorbing material, and you've got the perfect match to your acoustical needs.

## **FEATURES:**

- Easy Install
- Choice of 34 Colors
- Lightweight and Easy to Handle
- Linear Layout
- Modern Design
- Excellent Acoustical Values
- 4' and 8' Lengths
- Custom Sizes Available