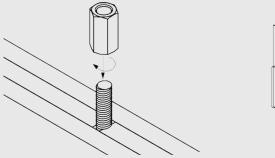

### HARDWARE OPTIONS

Product can be installed with your choice of either aircraft cable or threaded rod attachments.

## **INSTALLATION OPTIONS**

#### Threaded Rod Attachment