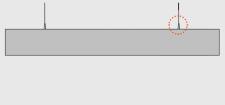

### HARDWARE OPTIONS

Product can be installed with your choice of either aircraft cable or threaded rod attachments.

## **INSTALLATION OPTIONS**

#### Threaded Rod Attachment