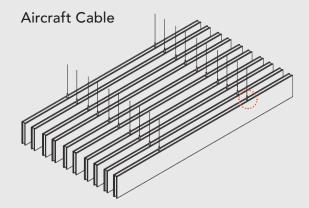

### HARDWARE OPTIONS

Product can be installed with your choice of either aircraft cable or threaded rod attachments.

## **INSTALLATION OPTIONS**