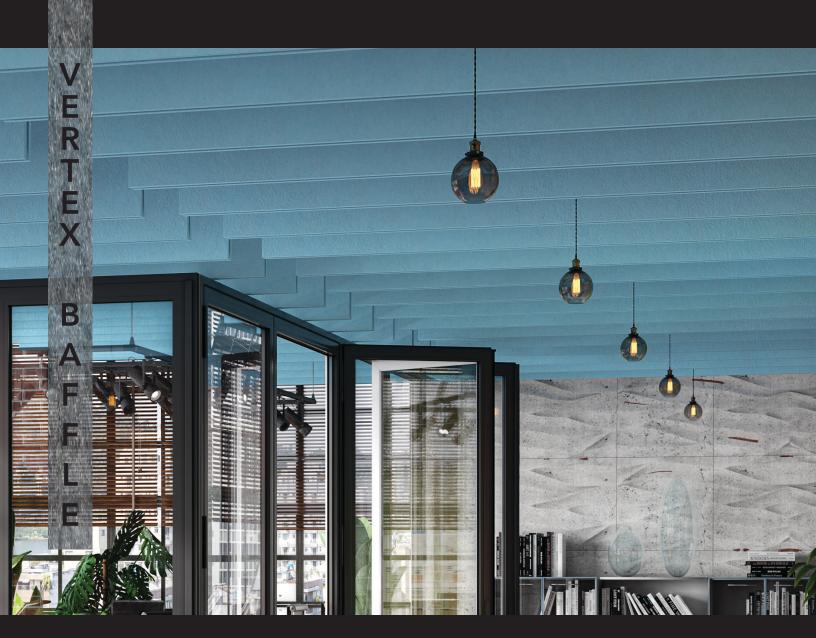

# **VERTEX BAFFLE™** | PET Acoustical Ceiling Baffle

The superior acoustical ceiling baffle. Vertex Baffles are constructed with two layers of 9mm Plex Board and a center air space for maximum sound absorption. Combine that with the benefit of our wide array of beautiful PET felt sound absorbing material, and you've got the perfect match to your acoustical needs.

## **FEATURES:**

- Easy Install
- Choice of 34 Colors
- Lightweight and Easy to Handle
- Linear Layout
- Modern Design
- Excellent Acoustical Values
- 4' and 8' Lengths
- Custom Sizes Available