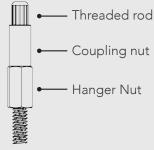

### HARDWARE OPTIONS

Product can be installed with your choice of either aircraft cable or threaded rod attachments.

## **INSTALLATION OPTIONS**

#### Threaded Rod Attachment